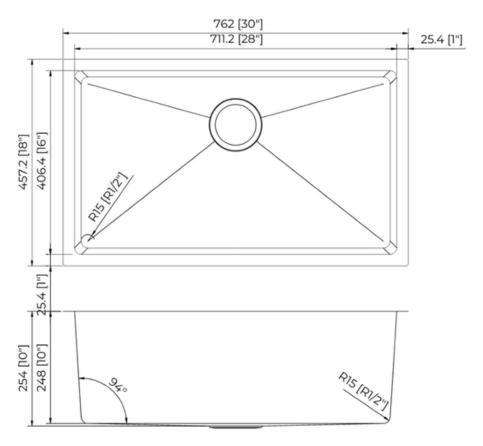

### **Technical Information**

All product dimensions are nominal Exterior Measurements: 30" x 18" x 10"

Interior Measurements: 28" x 16" x 10"

Bowl Configuration: Single